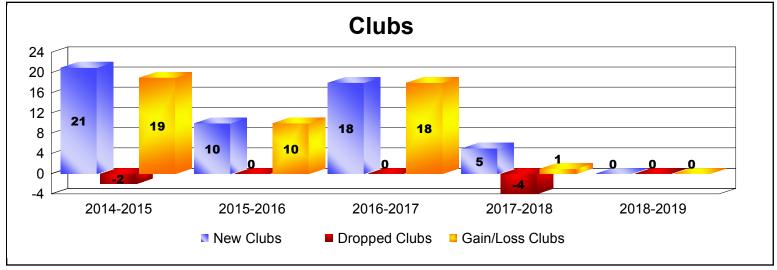

District 380 As of June 2019 Cumulative

| Year      | New<br>Clubs | Dropped<br>Clubs | Gain/<br>Loss<br>Clubs | New<br>Members | Charter<br>Members | Reinstate<br>Members | Transfer<br>Members | Total<br>Member<br>Added | Total<br>Members<br>Dropped | Gain/<br>Loss<br>Members |
|-----------|--------------|------------------|------------------------|----------------|--------------------|----------------------|---------------------|--------------------------|-----------------------------|--------------------------|
| 2014-2015 | 21           | -2               | 19                     | 867            | 702                | 55                   | 26                  | 1650                     | -401                        | 1249                     |
| 2015-2016 | 10           | 0                | 10                     | 757            | 380                | 146                  | 30                  | 1313                     | -766                        | 547                      |
| 2016-2017 | 18           | 0                | 18                     | 672            | 562                | 43                   | 23                  | 1300                     | -754                        | 546                      |
| 2017-2018 | 5            | -4               | 1                      | 510            | 377                | 208                  | 35                  | 1130                     | -2038                       | -908                     |
| 2018-2019 | 0            | 0                | 0                      | 192            | 70                 | 63                   | 52                  | 377                      | -919                        | -542                     |
| Average   | 11           | -1               | 10                     | 600            | 418                | 103                  | 33                  | 1154                     | -976                        | 178                      |