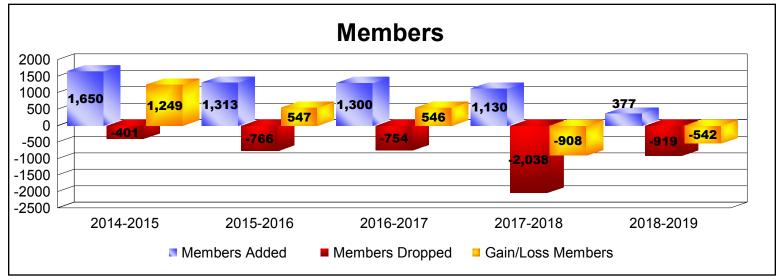

District 380 As of June 2019 Cumulative

| Year      | New<br>Clubs | Dropped<br>Clubs | Gain/<br>Loss<br>Clubs | New<br>Members | Charter<br>Members | Reinstate<br>Members | Transfer<br>Members | Total<br>Member<br>Added | Total<br>Members<br>Dropped | Gain/<br>Loss<br>Members |
|-----------|--------------|------------------|------------------------|----------------|--------------------|----------------------|---------------------|--------------------------|-----------------------------|--------------------------|
| 2014-2015 | 21           | -2               | 19                     | 867            | 702                | 55                   | 26                  | 1650                     | -401                        | 1249                     |
| 2015-2016 | 10           | 0                | 10                     | 757            | 380                | 146                  | 30                  | 1313                     | -766                        | 547                      |
| 2016-2017 | 18           | 0                | 18                     | 672            | 562                | 43                   | 23                  | 1300                     | -754                        | 546                      |
| 2017-2018 | 5            | -4               | 1                      | 510            | 377                | 208                  | 35                  | 1130                     | -2038                       | -908                     |
| 2018-2019 | 0            | 0                | 0                      | 192            | 70                 | 63                   | 52                  | 377                      | -919                        | -542                     |
| Average   | 11           | -1               | 10                     | 600            | 418                | 103                  | 33                  | 1154                     | -976                        | 178                      |