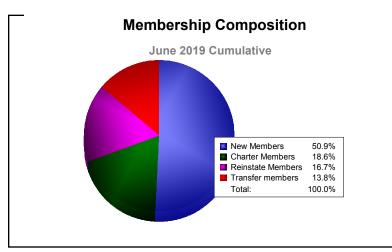

District 380 As of June 2019 Cumulative

| Year      | New<br>Clubs | Dropped<br>Clubs | Gain/<br>Loss<br>Clubs | New<br>Members | Charter<br>Members | Reinstate<br>Members | Transfer<br>Members | Total<br>Member<br>Added | Total<br>Members<br>Dropped | Gain/<br>Loss<br>Members |
|-----------|--------------|------------------|------------------------|----------------|--------------------|----------------------|---------------------|--------------------------|-----------------------------|--------------------------|
| 2014-2015 | 21           | -2               | 19                     | 867            | 702                | 55                   | 26                  | 1650                     | -401                        | 1249                     |
| 2015-2016 | 10           | 0                | 10                     | 757            | 380                | 146                  | 30                  | 1313                     | -766                        | 547                      |
| 2016-2017 | 18           | 0                | 18                     | 672            | 562                | 43                   | 23                  | 1300                     | -754                        | 546                      |
| 2017-2018 | 5            | -4               | 1                      | 510            | 377                | 208                  | 35                  | 1130                     | -2038                       | -908                     |
| 2018-2019 | 0            | 0                | 0                      | 192            | 70                 | 63                   | 52                  | 377                      | -919                        | -542                     |
| Average   | 11           | -1               | 10                     | 600            | 418                | 103                  | 33                  | 1154                     | -976                        | 178                      |